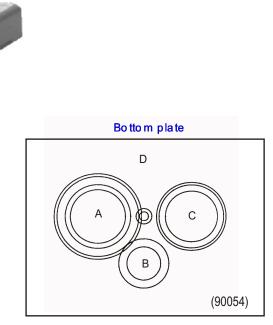

## Universal Radius Rod Instruction Sheet

3. Grease I.D., O.D. and leading edge of

6. When installing and removing pins from

polyurethane bushings, use position "B" or "C" on

bottom plate . When removing sleeve in bushing

4. Refer to chart for proper tool selection and position.5. When installing polyurethane bushings, bounce the arbor press handle in the last part of the stroke to pop

These tools are to be used for installation and removal of polyurethane bushings only. **Not for use with rubber bushings.** 

| Set number | Bottom plate position |        | Bushing     | Tool #<br>used for | Tool # for<br>installation |
|------------|-----------------------|--------|-------------|--------------------|----------------------------|
|            | Install               | Remove | Part number | press arm          | and removal                |
| 35.7002    | D                     | А      | 70018       | 90048              | 90019                      |
| 35.7005    | D                     | А      | 70033       | 90048              | 90019                      |