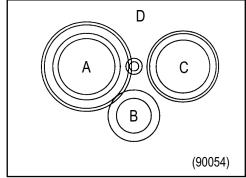

| Set<br>number | Bottom plate Position |        | Bushing | Tool#              | Tool# for                   |
|---------------|-----------------------|--------|---------|--------------------|-----------------------------|
|               | Install               | Remove | part#   | used for press ram | installation<br>and removal |
| 90.7003       | D                     | D      | 70003   | 90050              | 90007                       |
| 90.7011       | D                     | A      | 70014   | 90055              | 90008                       |
| 90.7001       | D                     | A      | 70001   | 90055              | 90008                       |
| 90.7008       | D                     | A      | 70008   | 90046              | 90009                       |
| 90.7002       | D                     | A      | 70002   | 90046              | 90009                       |

## Bottom plate

**SPENSI** 

Installation

Bushing

Torque Arm

Removal

Torque Arm

SEE CHART FOR