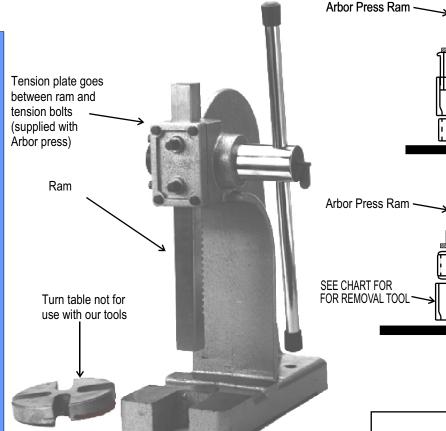

These tools are to be used for installation and removal of polyurethane bushings only. **Not for use with rubber bushings.** 

Remove rubber bushings with hydraulic press.

- 1. Remove old rubber bushing.
- 2. Deburr all sharp edges from pins before installing.
- 3. Grease I.D., O.D. and leading edge of polyurethane bushings.
- 4. Refer to chart for proper tool selection and position.
- 5. When installing polyurethane bushings, bounce the arbor press handle in the last part of the stroke to pop bushings into place.
- 6. When installing and removing pins from polyurethane bushings, use position "B" or "C" on bottom plate.
- 7. For removal of pin from polyurethane bushing. Use appropriate position bottom plate and supplied 2-3/4" long x 7/8" O.D. sleeve.

**NOTE:** Some bushings use an outer metal shell. The outer shell must be removed.

**NOTE**: Your tools may vary in shape and size.

**NOTE:** When installing the center pin, the bushing will grow out of the opposite end because of pre-load. Push center pin 1/4" past center. Turn torque arm over and push pin back to center while supporting bottom of bushing.

**ENERGY SUSPENSION** torque arm bushings are full floating. When they are installed and working on the vehicle the bushings will find their own center.

For installation and removal of polyurethane bushings

## Bottom plate

**SPENSI** 

Installation

Bushing

Torque Arm

Removal

Torque Arm

SEE CHART FOR