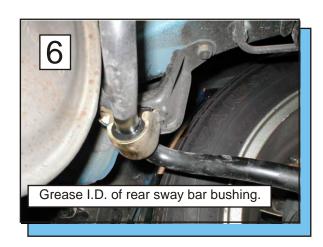

## Installation instructions

For set # 19-5102 02-Up Subaru WRX

1131 VIA CALLEJON, SAN CLEMENTE, CA 92673

**Note:** It is recommended that this set be professionally installed if you are unfamiliar with this type of work, and a factory service manual be purchased prior to performing any work on your vehicle for proper disassembly, reassembly and torque specs. These instructions are intended for bushing removal and install of Energy Suspension polyurethane bushings, once you have removed the factory component from your vehicle.