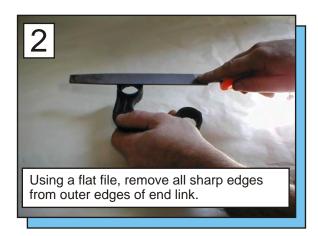

## Installation instructions

For set # 19-5102 02-Up Subaru WRX

1131 VIA CALLEJON, SAN CLEMENTE, CA 92673

**Note:** It is recommended that this set be professionally installed if you are unfamiliar with this type of work, and a factory service manual be purchased prior to performing any work on your vehicle for proper disassembly, reassembly and torque specs. These instructions are intended for bushing removal and install of Energy Suspension polyurethane bushings, once you have removed the factory component from your vehicle.