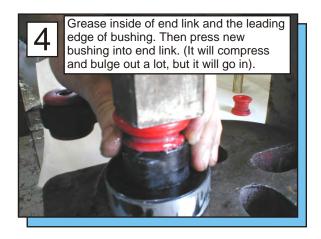

## Installation instructions

For set # 19-5102 02-Up Subaru WRX

1131 VIA CALLEJON, SAN CLEMENTE, CA 92673

**Note:** It is recommended that this set be professionally installed if you are unfamiliar with this type of work, and a factory service manual be purchased prior to performing any work on your vehicle for proper disassembly, reassembly and torque specs. These instructions are intended for bushing removal and install of Energy Suspension polyurethane bushings, once you have removed the factory component from your vehicle.