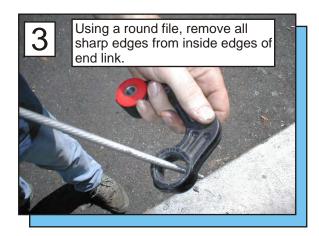

## Installation instructions

For set # 19-5102 02-Up Subaru WRX

1131 VIA CALLEJON, SAN CLEMENTE, CA 92673

**Note:** It is recommended that this set be professionally installed if you are unfamiliar with this type of work, and a factory service manual be purchased prior to performing any work on your vehicle for proper disassembly, reassembly and torque specs. These instructions are intended for bushing removal and install of Energy Suspension polyurethane bushings, once you have removed the factory component from your vehicle.