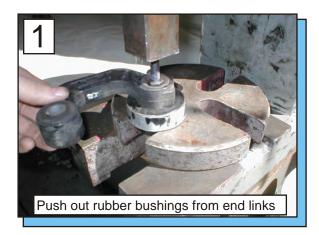

## Installation instructions

For set # 19-5102 02-Up Subaru WRX

1131 VIA CALLEJON, SAN CLEMENTE, CA 92673

**Note:** It is recommended that this set be professionally installed if you are unfamiliar with this type of work, and a factory service manual be purchased prior to performing any work on your vehicle for proper disassembly, reassembly and torque specs. These instructions are intended for bushing removal and install of Energy Suspension polyurethane bushings, once you have removed the factory component from your vehicle.