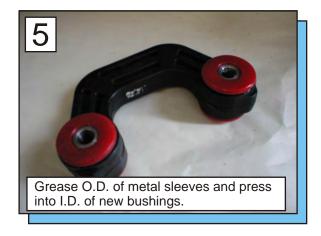

## Installation instructions

For set # 19-5102 02-Up Subaru WRX

1131 VIA CALLEJON, SAN CLEMENTE, CA 92673

**Note:** It is recommended that this set be professionally installed if you are unfamiliar with this type of work, and a factory service manual be purchased prior to performing any work on your vehicle for proper disassembly, reassembly and torque specs. These instructions are intended for bushing removal and install of Energy Suspension polyurethane bushings, once you have removed the factory component from your vehicle.